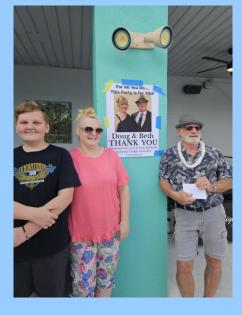

We are planning a Gala on July 12th to celebrate our 100th year as an Elks Organization. There are flyers all around the Lodge. Tickets are available through the bar and then you will see Danny/Rachel Tabor or Dave Manning when announced and they'll provide you with the invite and have you pick out your seats.