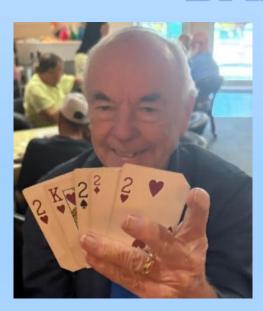

# BAR POKER

With 5 Kings with 2's wild was Arnie Koontz for a Progressive of \$49 and a pot of \$71 for \$120!!

CONGRATS ARNIE!!!

Jack Cantwell with 5 10s with 8's being wild for a total Progressive of \$41 and the pot of \$60 for \$101!

CONGRATS JACK!!

A private donation to the Lodge 1511 Veterans Program provided the funds for a replacement refrigerator for U.S. Army veteran Richard Bodner of Bradenton, Fl. PFC Bodner is homebound and his last two used refrigerators repeatedly failed. Pictured, from left are: Bill Rauh, Lodge Veterans Chairman, PFC Bodner, Sharon Thompson, neighbor and caregiver, Alien Foster, caregiver and Bob Erwin, 1511 PDDGER.