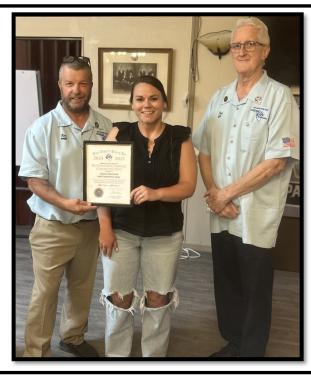

#### Pictured on left:

Member Jessica Bouchard was given the 2024-2025 Outstanding Service Commendation award for Golf Committee Chair, for planning and accomplishing another great Charity Golf Tournament.