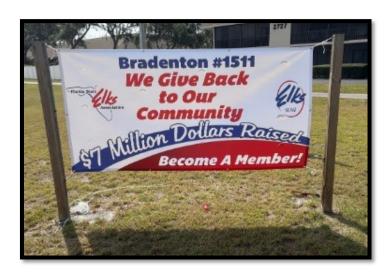

John Louhier, Esteemed Leading Knight, has placed a sign outside noting that Elks give back to our community! Thank you John, this is a great idea to show the public what we do and to encourage them to join!