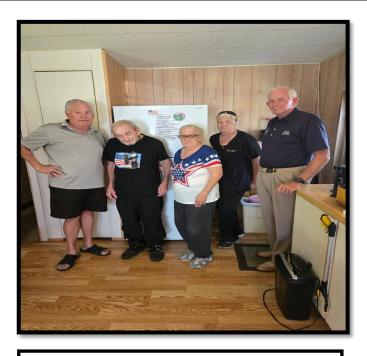

CONGRATS JACK!!

A private donation to the Lodge 1511 Veterans Program provided the funds for a replacement refrigerator for U.S. Army veteran Richard Bodner of Bradenton, Fl. PFC Bodner is homebound and his last two used refrigerators repeatedly failed. Pictured, from left are: Bill Rauh, Lodge Veterans Chairman, PFC Bodner, Sharon Thompson, neighbor and caregiver, Alien Foster, caregiver and Bob Erwin, 1511 PDDGER.