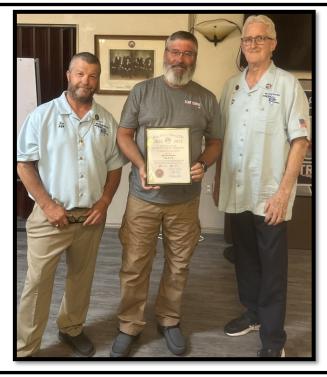

#### Pictured on right:

Member Rod Rodeman was given the 2024-2025 Outstanding Service Commendation award for C.H.A.T.S. Every 2nd & 4th Sunday Rod host a cribbage game where 50% of the proceeds go to EFELT.